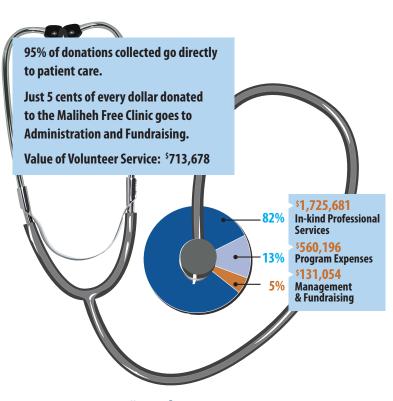

### **The Good Will Factor**

Your donation of \$100 is matched by over \$300 in in-kind contributions of time. services, and medical supplies provided by your neighbors in our community to serve those in need.